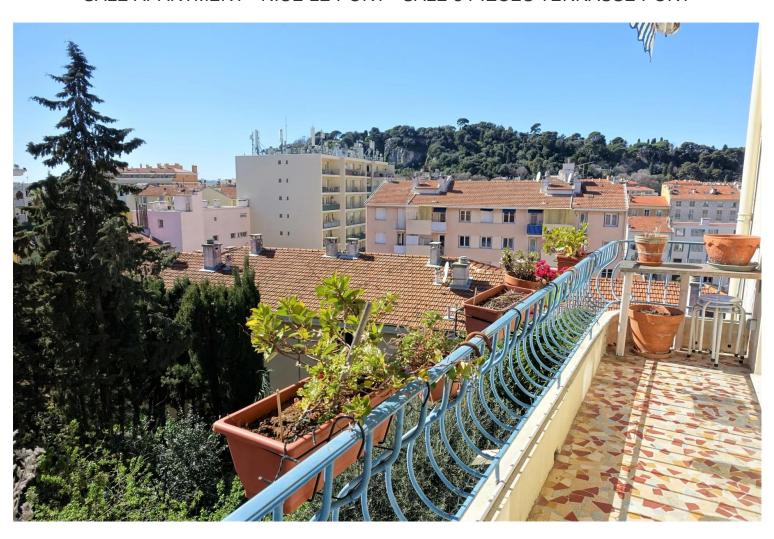

#### LYMPIA / NEAR FRANCK PILATTE

In a small very well maintained building, discover this real favorite 3 rooms in a sought after area.

Apartment renovated in a contemporary style, optimized space.

Living room with a US kitchen opening onto a south-facing balcony with a view of the garden and a glimpse of the hills of the castle, in absolute calm.

Bathroom with a window, 2 bedrooms with storage and access to the terrace.

Shared enjoyment of a garden of the condominium, cellar.

Surface : 60m² Floor : 2nd Rooms : 3

Exposure: South / West

Bedrooms : 2 View : Greenery