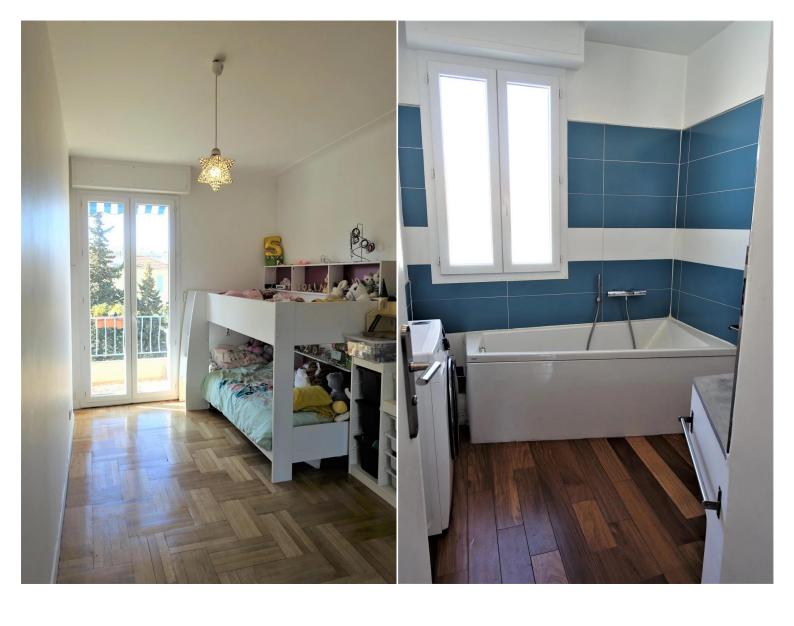

Bathroom with a window, 2 bedrooms with storage and access to the terrace.

Shared enjoyment of a garden of the condominium, cellar.

Surface : 60m² Floor : 2nd Rooms : 3

Exposure: South / West

Bedrooms : 2 View : Greenery