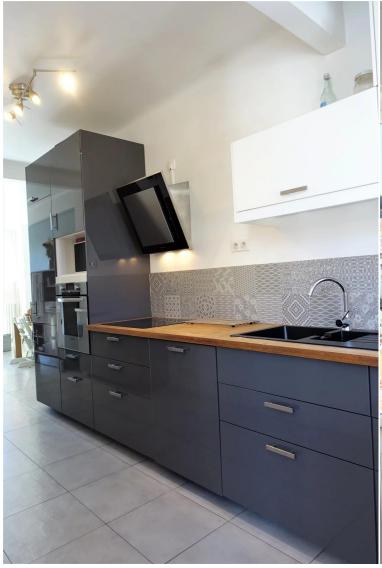

#### LYMPIA / NEAR FRANCK PILATTE

In a small very well maintained building, discover this real favorite 3 rooms in a sought after area.

Apartment renovated in a contemporary style, optimized space.

Living room with a US kitchen opening onto a south-facing balcony with a view of the garden and a glimpse of the hills of the castle, in absolute calm.